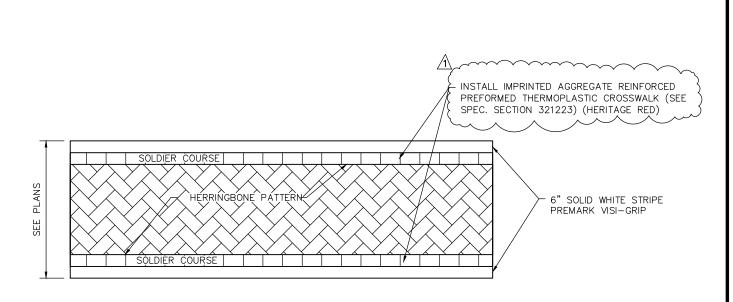

### **Drawings**

1. Refer to Sheet C5.0:

Revision: Replace detail 5/C5.0 with revised detail reflected on attached

8.5x11 revision sheet.

### **Specifications**

1. Please find attached a copy of specifications section 321223 titled IMPRINTED AGGREGATE REINFORCED PREFORMED THERMOPLASTIC. These specifications shall supersede the specifications titled IMPRINTED ASPHALT included in the original bid documents.